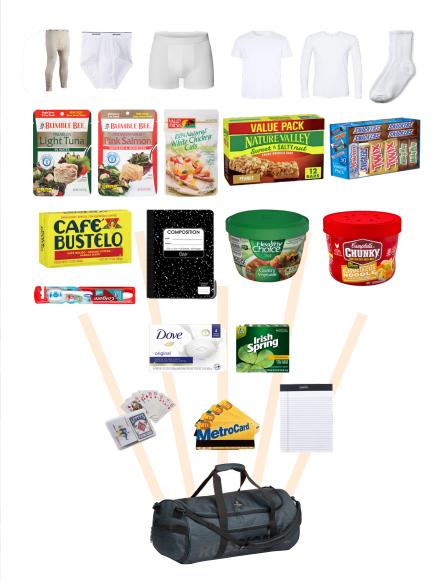

# TUNA, SALMON, CHICKEN

Sealed pouch only

## **CANNED SOUP**

Microwaveable, ready to eat (Healthy Choice/Campbells)

### COFFEE

Ground & sealed bricks only

## **SNACKS/CANDY**

Single size or variety pack | No mini size

#### SOAP

Packages of 2, 3 or 4 | No liquid soap or bodywash

# **NOTEPADS/NOTEBOOKS/PENS**

White paper only | No metal components | No click pens

### **BOOKS**

Fiction/non-fiction | Novels, poetry, self-help

# **TOOTHPASTE/TOOTHBRUSHES**

Single or 2-pack

#### **DEODORANT**

2-pack only | No gel | Sealed | Without alcohol

## **SOCKS**

White or black only | No colors/logos at bottom/heal/toe

## **T-SHIRTS & THERMAL**

100% cotton | White only | Short/long sleeve | M-2XL

## **BRIEFS/BOXERS**

White only | No colored waist band | M, L, XL

#### **PLAYING CARDS**

Individually packed & sealed

## **GIFT CARDS**

Visa, Mastercard, AMEX, Regal, AMC, Amazon, etc.

## **MISCELLANEOUS**

MetroCards, duffel bags, backpacks

\* Only new items accepted. Items must be in original supplier packing. Please, verify expiration date.